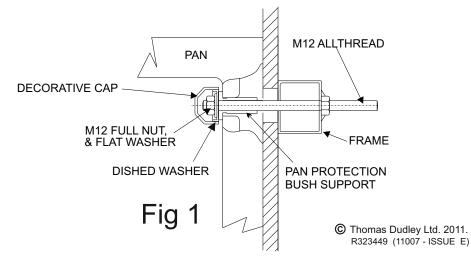

6. Fitting Partition.

Fit Partition/Wall/Furniture prior to fitting Pan.

7. Fitting pan.

Ensure M12 allthread protrudes sufficiently for correct and secure installation of the pan. See fig. 1 for installation detail.