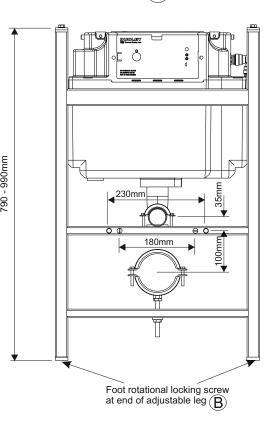

### **INSTALLATION INSTRUCTIONS**

1. Set frame height.

To adjust height of frame slacken off bolts holding adjustable legs in frame  $\widehat{A}$ ). Adjust the position of the legs so that the WC pan rim is 400mm above the floor level. Re-tighten the bolts clamping the legs into position. The feet can be rotated, into any position to suit installation, by using the screw at the foot of the leg.  $\widehat{B}$ 

4. Fitting flushpipe.

Push the flushpipe onto the spigot of the Vantage cistern and secure in place using clamp (D). Cut to required length.

5. Fitting pan connector.

Fit a pan connector or soil pipe to clamp (E) and position to suit the pan being fitted. When in the correct position, complete plumbing to the soil piping.