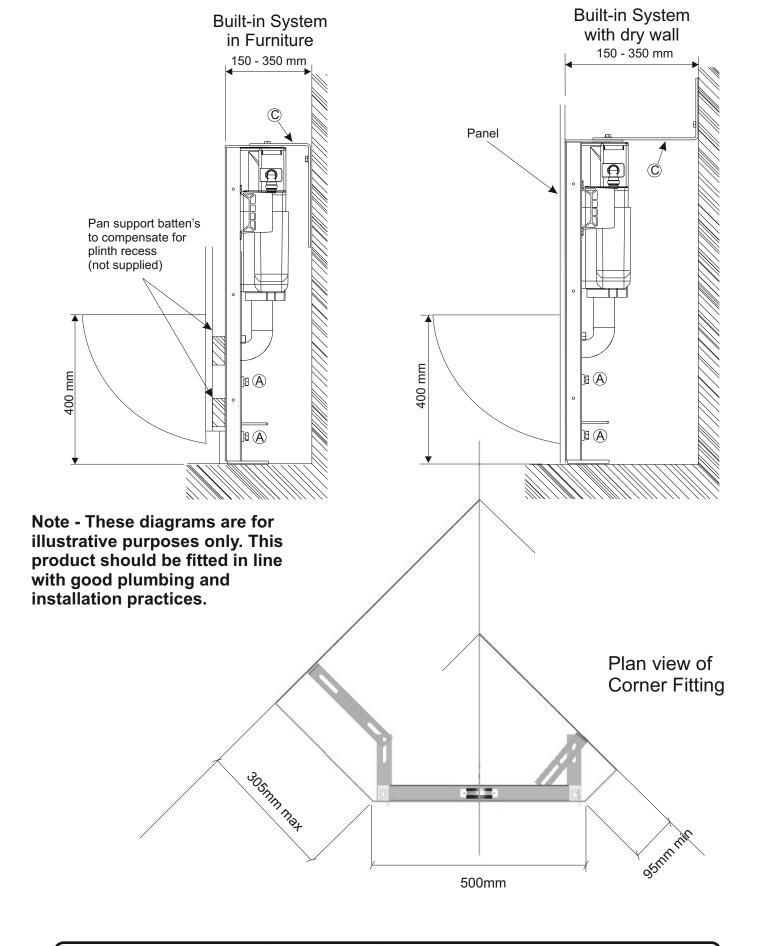

2. Fit wall straps to frame.

The wall straps  $\bigcirc$  can be adjusted and used in any orientation dependant on the depth of installation required. Minimum depth is 150mm, maximum depth is 370mm. Once positioned attach firmly to the frame using the M8 bolts, nuts and washers provided.

3. Fixing to wall and floor.

Attach frame securely to wall and floor using the plugs, washers and hex head screws provided. See diagrams overleaf for corner fitting. It is the responsibility of the installer to ensure that these fixings in the wall and floor are strong enough to adequately support the load which will be applied to the pan in use. It is recommended that fixings are as close as possible to the horizontal part of the brackets.