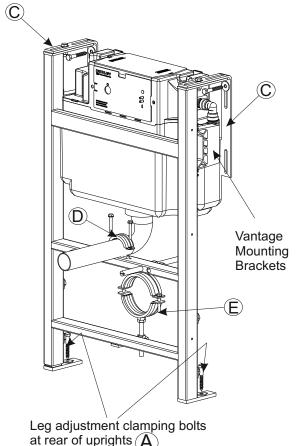

### **INSTALLATION INSTRUCTIONS**

1. Set frame height.

To adjust height of frame slacken off bolts holding adjustable legs in frame  $\widehat{A}$ ). Adjust the position of the legs so that the WC pan rim is 400mm above the floor level. Re-tighten the bolts clamping the legs into position. The feet can be rotated, into any position to suit installation, by using the screw at the foot of the leg.  $\widehat{B}$ 

2. Fit wall straps to frame.

The wall straps  $\bigcirc$  can be adjusted and used in any orientation dependant on the depth of installation required. Minimum depth is 150mm, maximum depth is 370mm. Once positioned attach firmly to the frame using the M8 bolts, nuts and washers provided.

4. Fitting flushpipe.

Push the flushpipe onto the spigot of the Vantage cistern and secure in place using clamp (D). Cut to required length.

5. Fitting pan connector.

Fit a pan connector or soil pipe to clamp (E) and position to suit the pan being fitted. When in the correct position, complete plumbing to the soil piping.